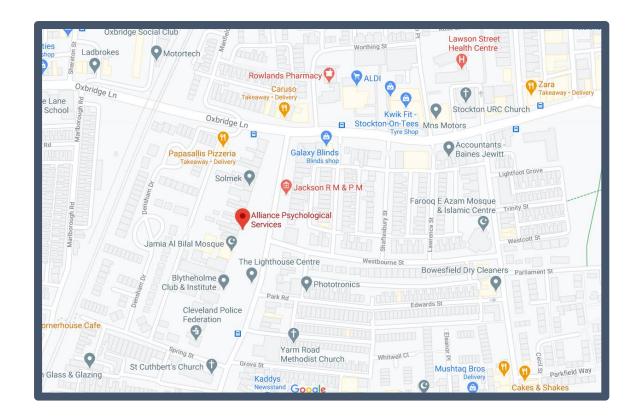

### Address:

20/24 Yarm Road Stockton-on-Tees TS18 3NA

01642 352747

### Parking:

Client parking is located outside of both 20 & 24 Yarm Road.

Alternatively, there is free parking on the residential streets around area.