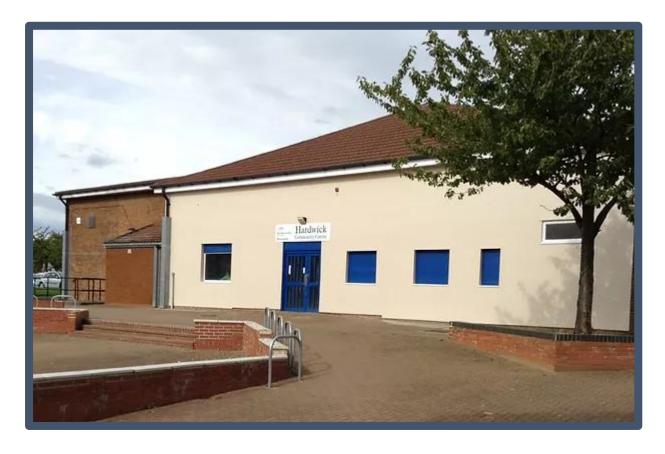

o down road Hospital on the left, there are some shops on the right (Greggs and NISA are there) Just after the shops turn right into a housing estate, and take a sharp right (there are speed bumps) into the Community Centre. There is a sign to the right to the nursery. You have to go LEFT around the building and there is a blue door there you go in there.

For groupwork – please use the Community Centre main entrance, as group sessions are held in the Main Hall.

#### Information:

Attend your appointment alone as there are no internal waiting areas

Ensure the regular use of hand sanitiser

### Parking:

Around the perimeter of the building. When parking in the car park, walk down the left hand side of the building to find our private entrance, and knock loudly.



## **Front of Venue**