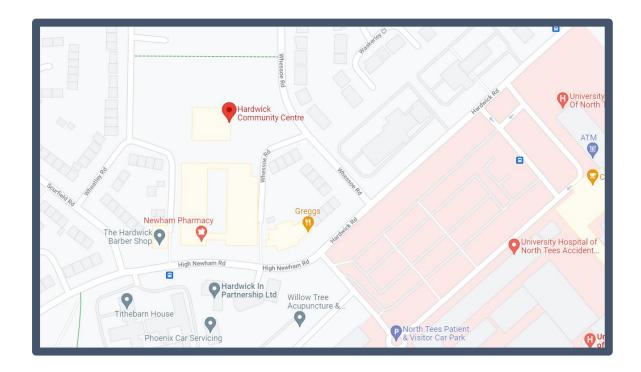

# Hardwick Community Centre

#### **Address**

Whessoe Road Stockton-on-Tees TS19 8LB

Also located on - Wheatley Road, Stockton-on-Tees, TS19 8NX

Tel: 01642 800133

All ground floor. Ramp at entrance, no steps.

Located in front of the University of North Tees Hospital

Go down road Hospital on the left, there are some shops on the right (Greggs and NISA are there) Just after the shops turn right into a housing estate, and take a sharp right (there are speed bumps) into the Community Centre. There is a sign to the right to the nursery. You have to go LEFT around the building and there is a blue door there you go in there.