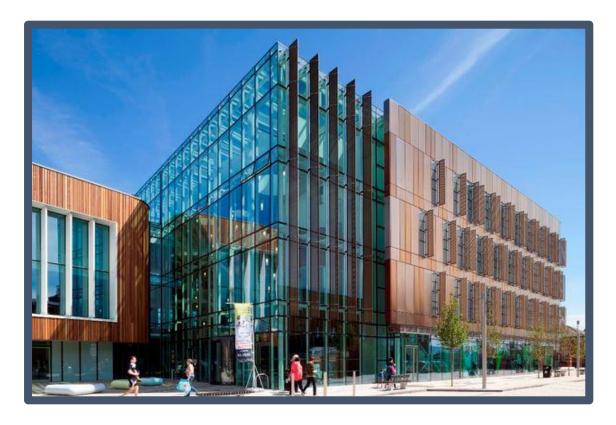

idley Street Redcar TS10 1TD 01642 771070

Located off Ridley Street, along Redcar & Cleveland Council Office.

Please report to reception on the second floor

Redcar Civic's security/caretaking service will be placed in the lobby and direct patients to our second floor waiting area between 5-7pm. The building will be alarmed from 7pm as usual so please ensure to exit from the 24hour access door. We are initially using this security/caretaker service on Monday and Tuesday nights only

## Parking:

Redcar & Cleveland House Car Park

Kirkleatham Street Car Park

- Front rotating and disabled doors will be multi use as entrance and exit for visitors using Ground Floor Facilities
- Signing in book for visitors, clients to sign into "Alliance Visitors Signing In Book"



## Front of building: