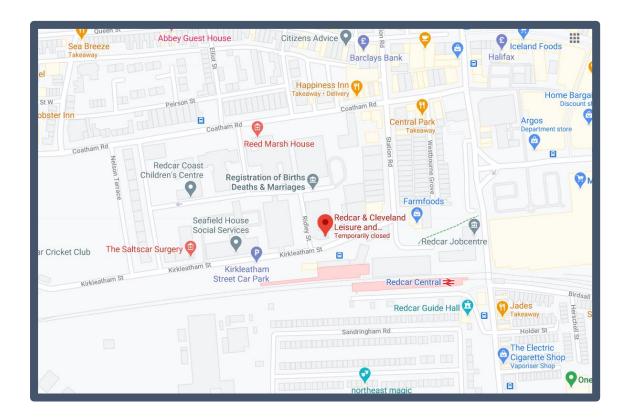

## Address:

Redcar Civic and Leisure Centre Ridley Street Redcar TS10 1TD 01642 771070

Located off Ridley Street, along Redcar & Cleveland Council Office.

Please report to reception on the second floor

Redcar Civic's security/caretaking service will be placed in the lobby and direct patients to our second floor waiting area between 5-7pm. The building will be alarmed from 7pm as usual so please ensure to exit from the 24hour access door. We are initially using this security/caretaker service on Monday and Tuesday nights only

## Parking:

Redcar & Cleveland House Car Park

Kirkleatham Street Car Park

- Front rotating and disabled doors will be multi use as entrance and exit for visitors using Ground Floor Facilities
- Signing in book for visitors, clients to sign into "Alliance Visitors Signing In Book"